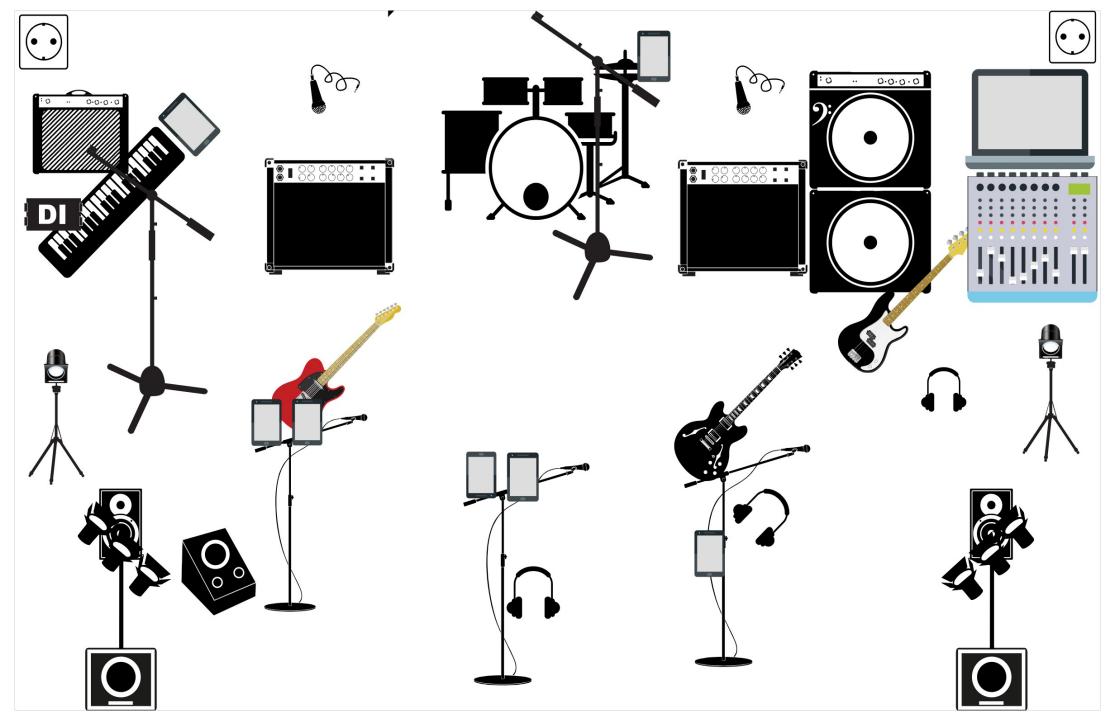

Class of 68 Tech Rider

| Object (Name, Brand)                        | Effects/Settings | Comments                                                                    |
|---------------------------------------------|------------------|-----------------------------------------------------------------------------|
| Drum Kit                                    |                  |                                                                             |
| Guitar Combo                                |                  |                                                                             |
| Guitar Combo                                |                  |                                                                             |
| Bass Combo                                  |                  |                                                                             |
| Semi Acoustic Guitar                        |                  |                                                                             |
| Red Tele Guitar                             |                  |                                                                             |
| Keyboard                                    |                  | Keyboard always goes into the PA via DI and oftentimes uses an amp as well. |
| DI Box                                      |                  |                                                                             |
| Guitar Combo (Keyboard Amp)                 |                  |                                                                             |
| Microphone Stand                            |                  |                                                                             |
| Microphone Stand                            |                  |                                                                             |
| Microphone Stand                            |                  |                                                                             |
| PA Set                                      |                  |                                                                             |
| PA Set                                      |                  |                                                                             |
| Monitor (Woody Monitor)                     |                  |                                                                             |
| Headphones (In Ear Monitors, Shure PSM 100) |                  |                                                                             |
| Headphones (In Ear Monitors, Sennheiser)    |                  |                                                                             |
| Electric Power (20 Amp Circuit)             |                  |                                                                             |
| Electric Power (20 Amp Circuit)             |                  |                                                                             |
| Light                                       |                  |                                                                             |
| Light                                       |                  |                                                                             |
| iPad                                        |                  |                                                                             |
| iPad                                        |                  |                                                                             |
| Precision Bass                              |                  |                                                                             |
| iPad                                        |                  |                                                                             |
| Recording Mixer (32 RU PA Rack)             |                  |                                                                             |
| Laptop                                      |                  |                                                                             |
| Boom Stand                                  |                  |                                                                             |
| Boom Stand                                  |                  |                                                                             |
| Monitor (Drummer Monitor)                   |                  |                                                                             |
| Headphones                                  |                  |                                                                             |
| Spotlight down w. tripod                    |                  |                                                                             |
| Spotlight down w. tripod                    |                  |                                                                             |
| Microphone                                  |                  |                                                                             |
| Microphone                                  |                  |                                                                             |